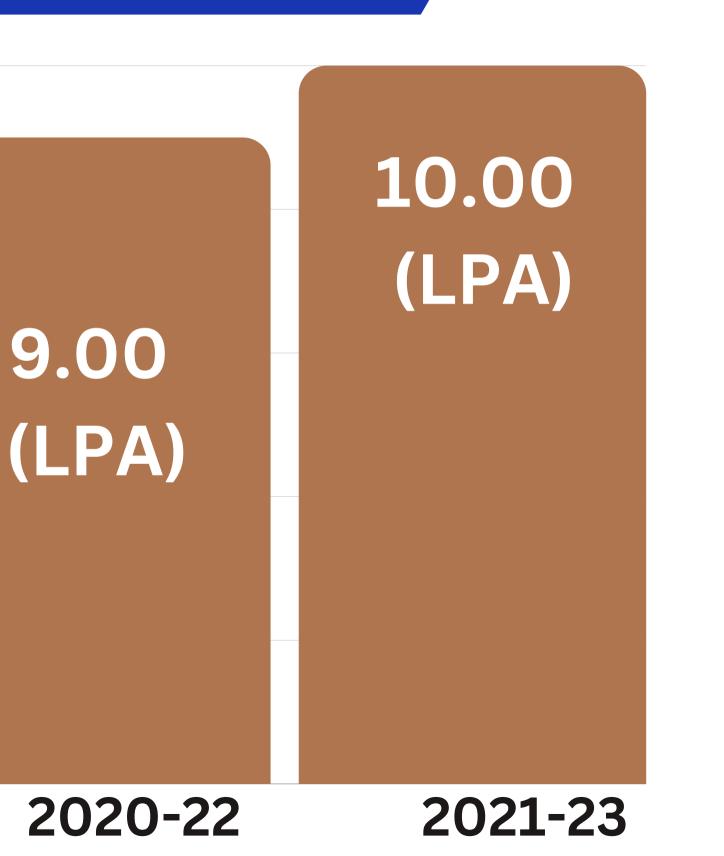

Institute of Management Technology Nagpur



# PLACEMENT REPORT

# **BATCH 2021-23**

# 20.14

Highest Package offered (LPA)

Average Package (LPA)

10.81

# 10.00

### Median Package (LPA)

# Percentage of batch placed Last Three Years



## 100%

### 2021-23

### Highest Package details for 3 years

16.00 (LPA)

2019-21



### Average Package details for 3 years







### Median Package details for 3 years



2019-21







# Sectorwise Students Placed



Consulting 15%

FMCG/FMCD 6%

### District Manager

Management Trainee – Sales

# Profiles offered

Buying & Merchandising - FMCG

**Product** 

Management

Officer

#### Analyst

Supply Planning

### Corporate Trainee

Associate Solution Advisor

Marketing Development Program

Business Analyst Associate Consultant-Corporate Finance Business Analyst Associate Financial Operations

# Finance Specialization Profiles offered

Europe - Bid Manager Financial Services -Finance Consultant

IFC Audit Risk

### Tax Consultant

Mortgage Banking Analyst

Consultant: Enterprise Risk

Risk Steward Assistant Manager Associate Solution Advisor

Process Analyst

# HR, BA & IT and Operations Profiles offered

Young Leader Management Trainee-HR

Management Trainee-HR Ma