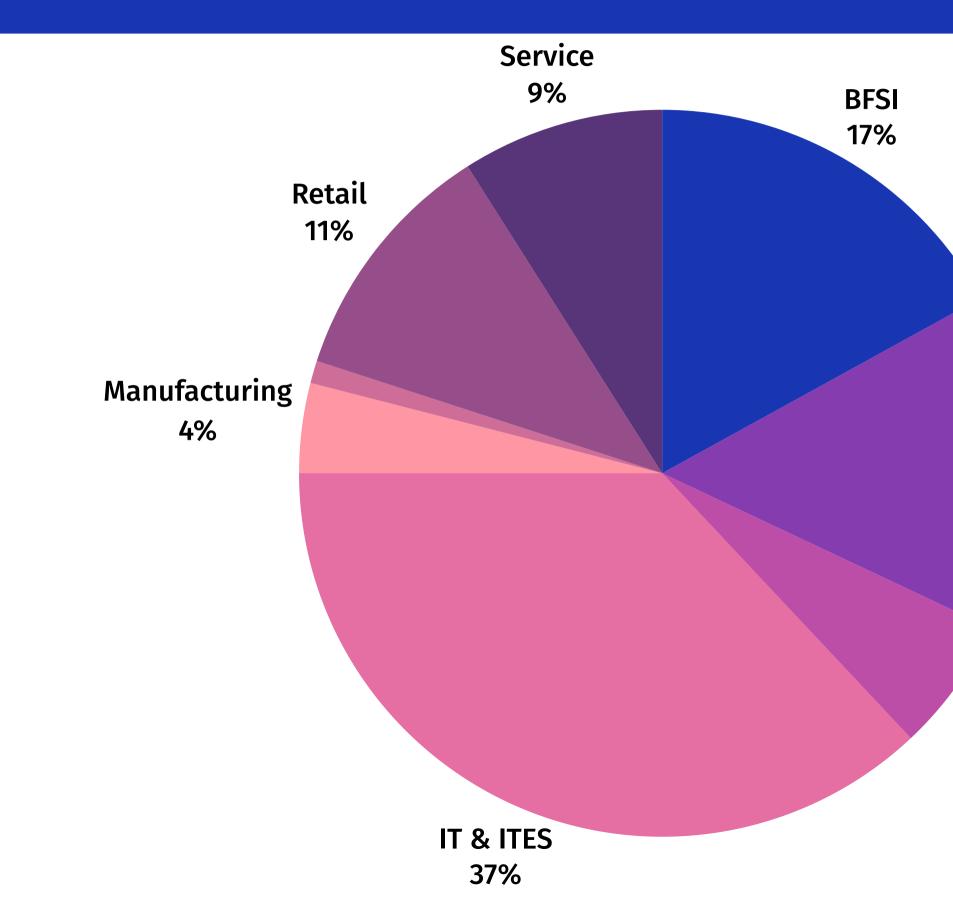

Institute of Management Technology Nagpur



# PLACEMENT REPORT

# **BATCH 2021-23**

# 20.14

Highest Package offered (LPA)

Average Package (LPA)

10.81

# 10.00

### Median Package (LPA)

# Percentage of batch placed Last Three Years



## 100%

### 2021-23

### Highest Package details for 3 years

16.00 (LPA)

2019-21



### Average Package details for 3 years







### Median Package details for 3 years



2019-21







# Sectorwise Students Placed



Consulting 15%

FMCG/FMCD 6%

### District Manager

Management Trainee – Sales

# Profiles offered

Buying & Merchandising - FMCG

**Product** 

Management

Officer

#### Analyst

Supply Planning

### Corporate Trainee

Associate Solution Advisor

Marketing Development Program

Business Analyst Associate Consultant-Corporate Finance Business Analyst Associate Financial Operations

# Finance Specialization Profiles offered

Europe - Bid Manager Financial Services -Finance Consultant

IFC Audit Risk

### Tax Consultant

Mortgage Banking Analyst

Consultant: Enterprise Risk

Risk Steward Assistant Manager Associate Solution Advisor

Process Analyst

# HR, BA & IT and Operations Profiles offered

Young Leader Management Trainee-HR

Management Trainee-HR Management Graduate-HR

#### DCX - CRM