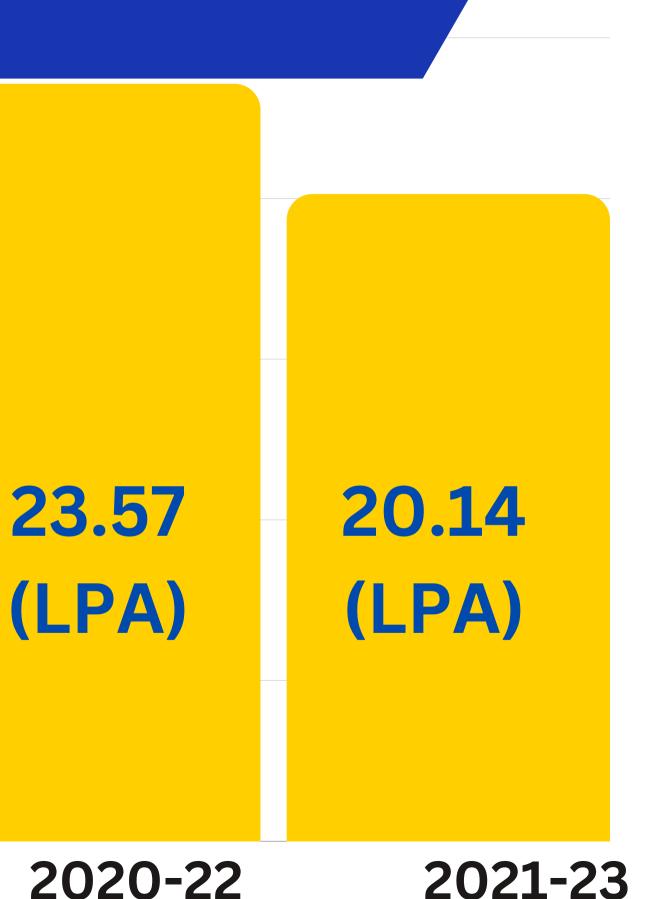

### Highest Package details for 3 years

16.00 (LPA)

2019-21

# **BATCH 2021-23**

# 20.14

Highest Package offered (LPA)

Average Package (LPA)

10.81