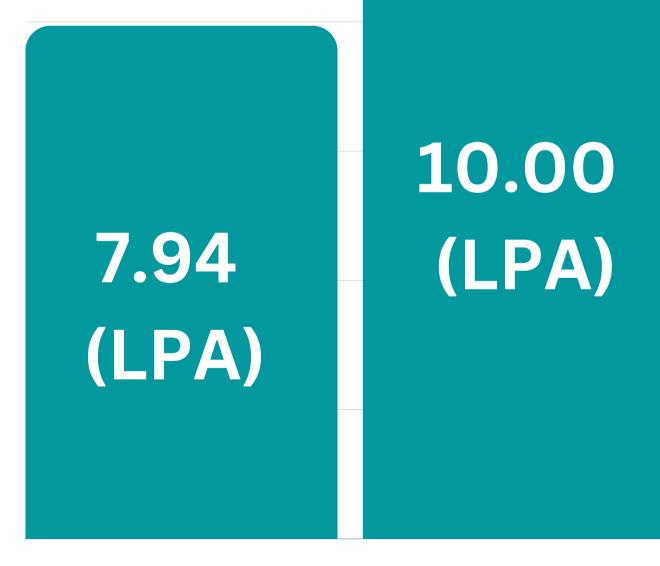

# 20.14

Highest Package offered (LPA)

Average Package (LPA)

10.81

# 10.00

### Median Package (LPA)