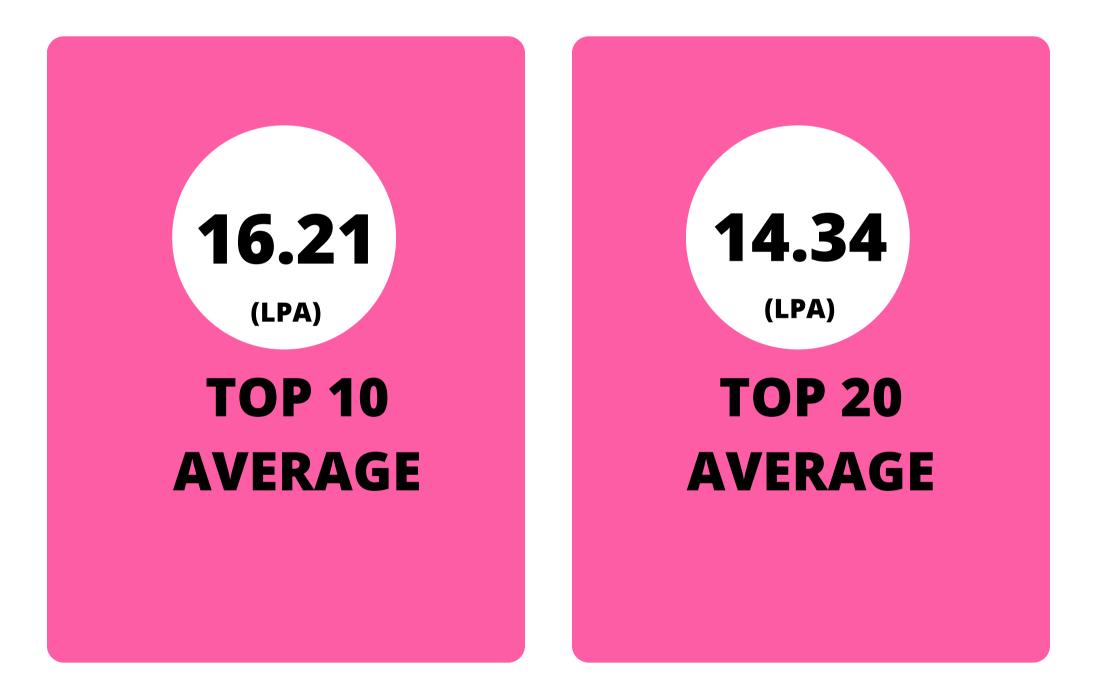

### Highest Package details for 3 years

16.00 (LPA)

2019-21

### Average Package details for 3 years

### Median Package details for 3 years

2019-21