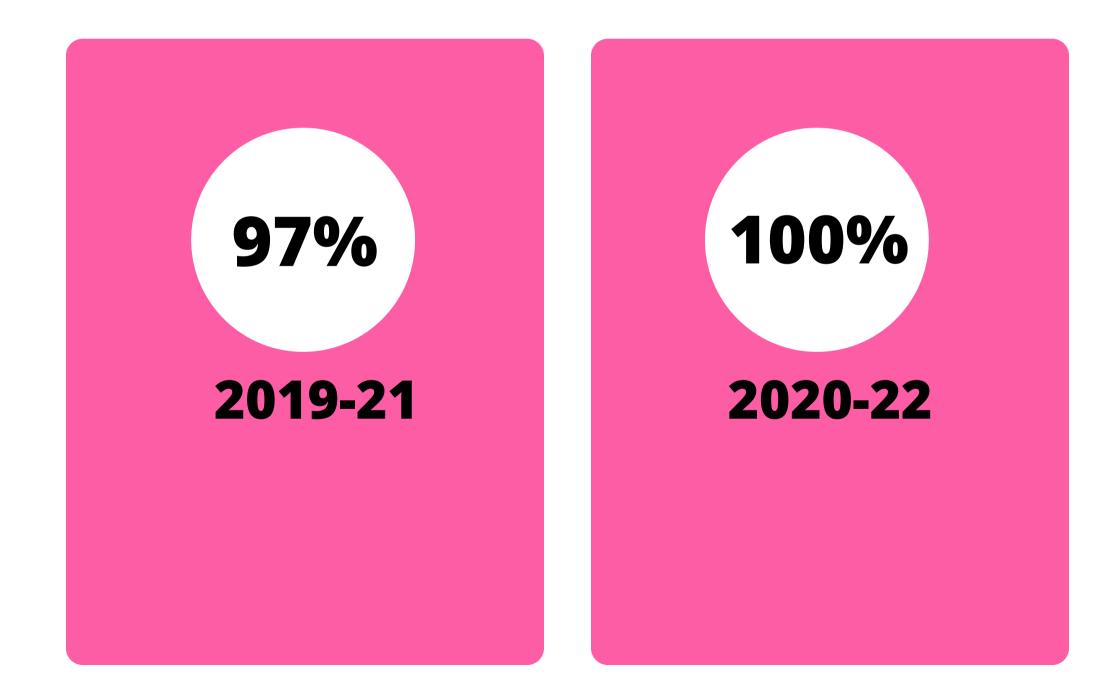

Institute of Management Technology Nagpur



# PLACEMENT REPORT

# **BATCH 2021-23**

# 20.14

Highest Package offered (LPA)

Average Package (LPA)

10.81

# 10.00

### Median Package (LPA)

# Percentage of batch placed Last Three Years



## 100%

### 2021-23

### Highest Package details for 3 years

16.00 (LPA)

2019-21



### Average Package details for 3 years







### Median Package details for 3 years



2019-21







# Sectorwise Students Placed



Consulting 15%

FMCG/FMCD 6%

### District Manager

Management Trainee – Sales

# Profiles offered

Buying & Merchandising - FMCG

**Product** 

Management

Officer

#### Analyst

Supply Planning

### Corporate Trainee

Associate Solution Advisor

Marketing Development Program

Business Analyst Associate Consultant-Corporate Finance Business Analyst Associate Financial Operations

# Finance Specialization Profiles offered

Europe - Bid Manager Financial Services -Finance Consultant

IFC Audit Risk

### Tax Consultant

Mortgage Banking Analyst

Consultant: Enterprise Ri